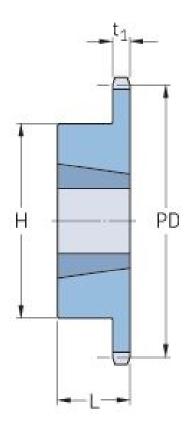

## PHS 06B-1TB30

| Pitch P (mm)           | 9.52  |
|------------------------|-------|
| Pitch P (in)           | 0.37  |
| No. of teeth           | 30    |
| Pitch diameter<br>(mm) | 91.12 |
| Pitch diameter (in)    | 3.59  |
| Min. bore (mm)         | 11    |
| Min. bore (in)         | 0.43  |
| Max. bore (mm)         | 31.8  |
| Max. bore (in)         | 1.25  |
| Hub H (mm)             | 63    |
| Hub H (in)             | 2.48  |
| Hub L (mm)             | 25    |
| Hub L (in)             | 0.98  |
| Weight (kg)            | 0.41  |
| Weight (lbs)           | 0.9   |
| Bushing no.            | 1210  |