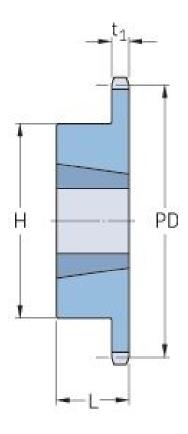

## PHS 06B-1TB29

| Pitch P (mm)           | 9.52  |
|------------------------|-------|
| Pitch P (in)           | 0.37  |
| No. of teeth           | 29    |
| Pitch diameter<br>(mm) | 88.09 |
| Pitch diameter (in)    | 3.47  |
| Min. bore (mm)         | 11    |
| Min. bore (in)         | 0.43  |
| Max. bore (mm)         | 31.8  |
| Max. bore (in)         | 1.25  |
| Hub H (mm)             | 63    |
| Hub H (in)             | 2.48  |
| Hub L (mm)             | 25    |
| Hub L (in)             | 0.98  |
| Weight (kg)            | 0.4   |
| Weight (lbs)           | 0.88  |
| Bushing no.            | 1210  |