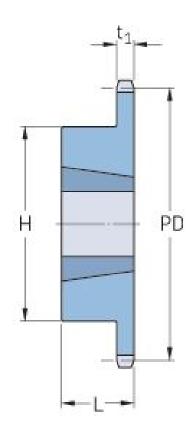

## PHS 06B-1TB28

| Pitch P (mm)        | 9.52  |
|---------------------|-------|
| Pitch P (in)        | 0.37  |
| No. of teeth        | 28    |
| Pitch diameter      | 85.07 |
| (mm)                |       |
| Pitch diameter (in) | 3.35  |
| Min. bore (mm)      | 11    |
| Min. bore (in)      | 0.43  |
| Max. bore (mm)      | 31.8  |
| Max. bore (in)      | 1.25  |
| Hub H (mm)          | 63    |
| Hub H (in)          | 2.48  |
| Hub L (mm)          | 25    |
| Hub L (in)          | 0.98  |
| Weight (kg)         | 0.38  |
| Weight (lbs)        | 0.84  |
| Bushing no.         | 1210  |
|                     |       |