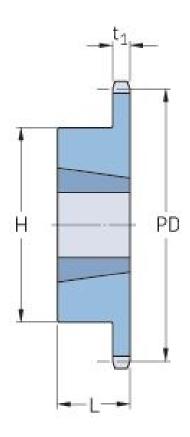

## PHS 06B-1TB27

| Pitch P (mm)           | 9.52  |
|------------------------|-------|
| Pitch P (in)           | 0.37  |
| No. of teeth           | 27    |
| Pitch diameter<br>(mm) | 82.05 |
| Pitch diameter (in)    | 3.23  |
| Min. bore (mm)         | 11    |
| Min. bore (in)         | 0.43  |
| Max. bore (mm)         | 31.8  |
| Max. bore (in)         | 1.25  |
| Hub H (mm)             | 63    |
| Hub H (in)             | 2.48  |
| Hub L (mm)             | 25    |
| Hub L (in)             | 0.98  |
| Weight (kg)            | 0.38  |
| Weight (lbs)           | 0.84  |
| Bushing no.            | 1210  |