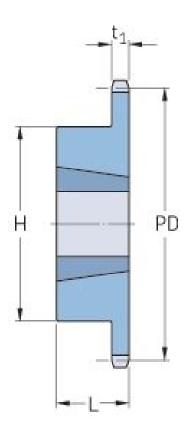

## PHS 06B-1TB24

| Pitch P (mm)           | 9.52  |
|------------------------|-------|
| Pitch P (in)           | 0.37  |
| No. of teeth           | 24    |
| Pitch diameter<br>(mm) | 72.97 |
| Pitch diameter (in)    | 2.87  |
| Min. bore (mm)         | 11    |
| Min. bore (in)         | 0.43  |
| Max. bore (mm)         | 31.8  |
| Max. bore (in)         | 1.25  |
| Hub H (mm)             | 63    |
| Hub H (in)             | 2.48  |
| Hub L (mm)             | 25    |
| Hub L (in)             | 0.98  |
| Weight (kg)            | 0.32  |
| Weight (lbs)           | 0.71  |
| Bushing no.            | 1210  |