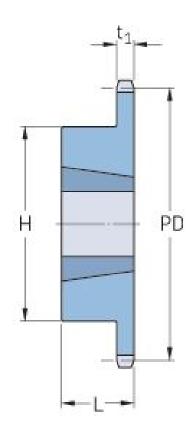

## PHS 06B-1TB23

| Pitch P (mm)        | 9.52  |
|---------------------|-------|
| Pitch P (in)        | 0.37  |
| No. of teeth        | 23    |
| Pitch diameter      | 69.95 |
| (mm)                |       |
| Pitch diameter (in) | 2.75  |
| Min. bore (mm)      | 11    |
| Min. bore (in)      | 0.43  |
| Max. bore (mm)      | 31.8  |
| Max. bore (in)      | 1.25  |
| Hub H (mm)          | 63    |
| Hub H (in)          | 2.48  |
| Hub L (mm)          | 25    |
| Hub L (in)          | 0.98  |
| Weight (kg)         | 0.3   |
| Weight (lbs)        | 0.66  |
| Bushing no.         | 1210  |
|                     |       |