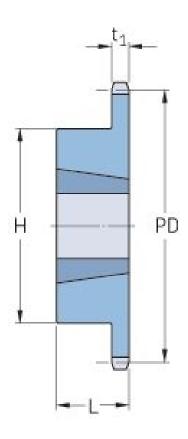

## PHS 06B-1TB22

| Korak P (mm)            | 9.52  |
|-------------------------|-------|
| Korak P (in)            | 0.37  |
| Broj zuba               | 22    |
| Nazivni promjer<br>(mm) | 66.93 |
| Pitch diameter (in)     | 2.64  |
| Minimalni otvor<br>(mm) | 9     |
| Minimalni otvor<br>(in) | 0.35  |
| Maksimalni otvor (mm)   | 28    |
| Minimalni otvor<br>(in) | 1.1   |
| Glavčina H (mm)         | 52    |
| Glavčina H (in)         | 2.05  |
| Glavčina L (mm)         | 22    |
| Glavčina L (in)         | 0.87  |
| Težina (kg)             | 0.24  |
| Težina (lbs)            | 0.53  |