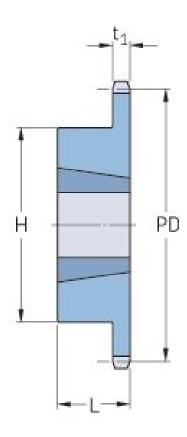

## PHS 06B-1TB21

| Pitch P (mm)        | 9.52  |
|---------------------|-------|
| Pitch P (in)        | 0.37  |
| No. of teeth        | 21    |
| Pitch diameter      | 63.91 |
| (mm)                |       |
| Pitch diameter (in) | 2.52  |
| Min. bore (mm)      | 9     |
| Min. bore (in)      | 0.35  |
| Max. bore (mm)      | 25.4  |
| Max. bore (in)      | 1     |
| Hub H (mm)          | 46    |
| Hub H (in)          | 1.81  |
| Hub L (mm)          | 22    |
| Hub L (in)          | 0.87  |
| Weight (kg)         | 0.2   |
| Weight (lbs)        | 0.44  |
| Bushing no.         | 1008  |