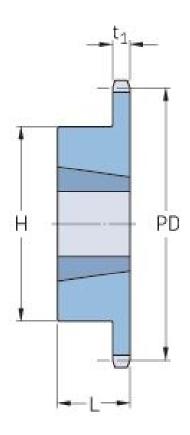

## PHS 06B-1TB20

| Pitch P (mm)           | 9.52  |
|------------------------|-------|
| Pitch P (in)           | 0.37  |
| No. of teeth           | 20    |
| Pitch diameter<br>(mm) | 60.89 |
| Pitch diameter (in)    | 2.4   |
| Min. bore (mm)         | 9     |
| Min. bore (in)         | 0.35  |
| Max. bore (mm)         | 25.4  |
| Max. bore (in)         | 1     |
| Hub H (mm)             | 46    |
| Hub H (in)             | 1.81  |
| Hub L (mm)             | 22    |
| Hub L (in)             | 0.87  |
| Weight (kg)            | 0.18  |
| Weight (lbs)           | 0.4   |
| Bushing no.            | 1008  |