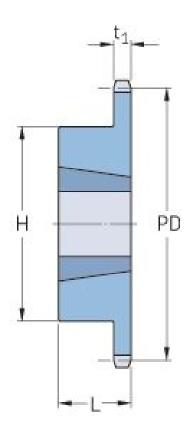

## PHS 06B-1TB19

| Pitch P (mm)           | 9.52  |
|------------------------|-------|
| Pitch P (in)           | 0.37  |
| No. of teeth           | 19    |
| Pitch diameter<br>(mm) | 57.87 |
| Pitch diameter (in)    | 2.28  |
| Min. bore (mm)         | 9     |
| Min. bore (in)         | 0.35  |
| Max. bore (mm)         | 25.4  |
| Max. bore (in)         | 1     |
| Hub H (mm)             | 45    |
| Hub H (in)             | 1.77  |
| Hub L (mm)             | 22    |
| Hub L (in)             | 0.87  |
| Weight (kg)            | 0.16  |
| Weight (lbs)           | 0.35  |
| Bushing no.            | 1008  |