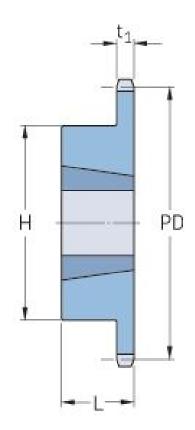

## PHS 06B-1TB18

| Pitch P (mm)        | 9.52  |
|---------------------|-------|
| Pitch P (in)        | 0.37  |
| No. of teeth        | 18    |
| Pitch diameter      | 54.85 |
| (mm)                |       |
| Pitch diameter (in) | 2.16  |
| Min. bore (mm)      | 9     |
| Min. bore (in)      | 0.35  |
| Max. bore (mm)      | 25.4  |
| Max. bore (in)      | 1     |
| Hub H (mm)          | 45    |
| Hub H (in)          | 1.77  |
| Hub L (mm)          | 22    |
| Hub L (in)          | 0.87  |
| Weight (kg)         | 0.14  |
| Weight (lbs)        | 0.31  |
| Bushing no.         | 1008  |
|                     |       |