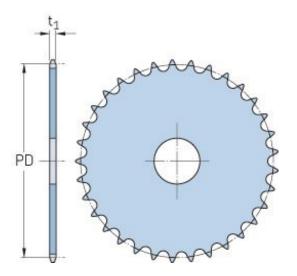

## PHS 32B-1A12

| r                      | ,      |
|------------------------|--------|
| Pitch P (mm)           | 50.8   |
| Pitch P (in)           | 2      |
| No. of teeth           | 12     |
| Pitch diameter<br>(mm) | 196.28 |
| Pitch diameter (in)    | 7.73   |
| Min. bore (mm)         | -      |
| Min. bore (in)         | -      |
| Max. bore (mm)         | -      |
| Max. bore (in)         | -      |
| Hub H (mm)             | -      |
| Hub H (in)             | -      |
| Hub L (mm)             | -      |
| Hub L (in)             | -      |
| Weight (kg)            | 6.02   |
| Weight (lbs)           | 13.27  |
|                        |        |