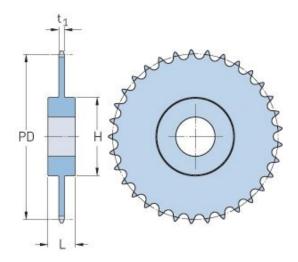

## PHS 32B-1C72

| Pitch P (mm)           | 50.8    |
|------------------------|---------|
| Pitch P (in)           | 2       |
| No. of teeth           | 72      |
| Pitch diameter<br>(mm) | 1164.62 |
| Pitch diameter (in)    | 45.85   |
| Min. bore (mm)         | 30      |
| Min. bore (in)         | 1.18    |
| Max. bore (mm)         | 139     |
| Max. bore (in)         | 5.47    |
| Hub H (mm)             | 200     |
| Hub H (in)             | 7.87    |
| Hub L (mm)             | 110     |
| Hub L (in)             | 4.33    |
| Weight (kg)            | 282.31  |
| Weight (lbs)           | 622.39  |