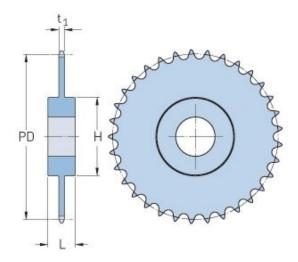

## PHS 32B-1C60

|                        | 70.0   |
|------------------------|--------|
| Pitch P (mm)           | 50.8   |
| Pitch P (in)           | 2      |
| No. of teeth           | 60     |
| Pitch diameter<br>(mm) | 990.65 |
| Pitch diameter (in)    | 39     |
| Min. bore (mm)         | 30     |
| Min. bore (in)         | 1.18   |
| Max. bore (mm)         | 139    |
| Max. bore (in)         | 5.47   |
| Hub H (mm)             | 200    |
| Hub H (in)             | 7.87   |
| Hub L (mm)             | 110    |
| Hub L (in)             | 4.33   |
| Weight (kg)            | 184.25 |
| Weight (lbs)           | 406.2  |
|                        |        |