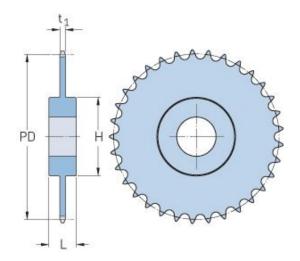

## PHS 32B-1C57

|                        | ,      |
|------------------------|--------|
| Pitch P (mm)           | 50.8   |
| Pitch P (in)           | 2      |
| No. of teeth           | 57     |
| Pitch diameter<br>(mm) | 922.16 |
| Pitch diameter (in)    | 36.31  |
| Min. bore (mm)         | 30     |
| Min. bore (in)         | 1.18   |
| Max. bore (mm)         | 139    |
| Max. bore (in)         | 5.47   |
| Hub H (mm)             | 180    |
| Hub H (in)             | 7.09   |
| Hub L (mm)             | 100    |
| Hub L (in)             | 3.94   |
| Weight (kg)            | 190.79 |
| Weight (lbs)           | 420.62 |
|                        |        |