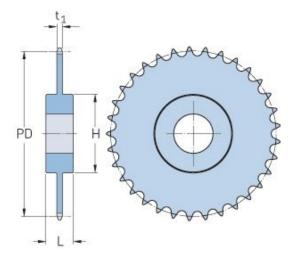

## PHS 32B-1C48

| Pitch P (mm)           | 50.8   |
|------------------------|--------|
| Pitch P (in)           | 2      |
| No. of teeth           | 48     |
| Pitch diameter<br>(mm) | 790.72 |
| Pitch diameter (in)    | 31.13  |
| Min. bore (mm)         | 30     |
| Min. bore (in)         | 1.18   |
| Max. bore (mm)         | 139    |
| Max. bore (in)         | 5.47   |
| Hub H (mm)             | 180    |
| Hub H (in)             | 7.09   |
| Hub L (mm)             | 100    |
| Hub L (in)             | 3.94   |
| Weight (kg)            | 130.43 |
| Weight (lbs)           | 287.55 |
|                        |        |