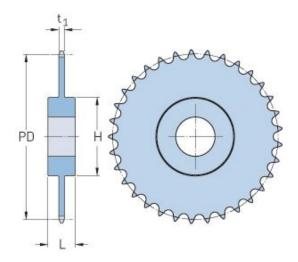

## PHS 32B-1C42

| D'1 - L D / \          | 50.8   |
|------------------------|--------|
| Pitch P (mm)           | 30.8   |
| Pitch P (in)           | 2      |
| No. of teeth           | 42     |
| Pitch diameter<br>(mm) | 679.78 |
| Pitch diameter (in)    | 26.76  |
| Min. bore (mm)         | 30     |
| Min. bore (in)         | 1.18   |
| Max. bore (mm)         | 139    |
| Max. bore (in)         | 5.47   |
| Hub H (mm)             | 180    |
| Hub H (in)             | 7.09   |
| Hub L (mm)             | 90     |
| Hub L (in)             | 3.54   |
| Weight (kg)            | 95.91  |
| Weight (lbs)           | 211.45 |
|                        |        |