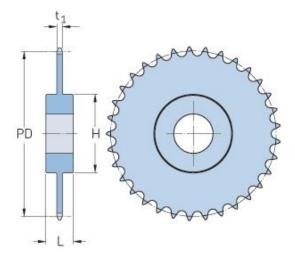

## PHS 32B-1C40

| Pitch P (mm)           | 50.8   |
|------------------------|--------|
| Pitch P (in)           | 2      |
| No. of teeth           | 40     |
| Pitch diameter<br>(mm) | 647.47 |
| Pitch diameter (in)    | 25.49  |
| Min. bore (mm)         | 30     |
| Min. bore (in)         | 1.18   |
| Max. bore (mm)         | 139    |
| Max. bore (in)         | 5.47   |
| Hub H (mm)             | 180    |
| Hub H (in)             | 7.09   |
| Hub L (mm)             | 90     |
| Hub L (in)             | 3.54   |
| Weight (kg)            | 91.35  |
| Weight (lbs)           | 201.39 |
|                        |        |