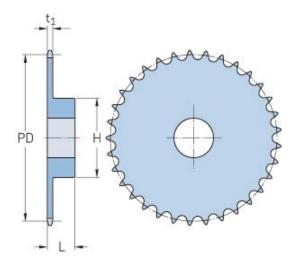

## PHS 32B-1B26

| Pitch P (mm)           | 50.8   |
|------------------------|--------|
| Pitch P (in)           | 2      |
| No. of teeth           | 26     |
| Pitch diameter<br>(mm) | 421.45 |
| Pitch diameter (in)    | 16.59  |
| Min. bore (mm)         | 30     |
| Min. bore (in)         | 1.18   |
| Max. bore (mm)         | 133    |
| Max. bore (in)         | 5.24   |
| Hub H (mm)             | 180    |
| Hub H (in)             | 7.09   |
| Hub L (mm)             | 90     |
| Hub L (in)             | 3.54   |
| Weight (kg)            | 39.41  |
| Weight (lbs)           | 86.88  |