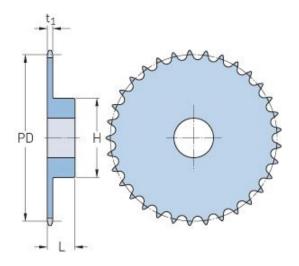

## PHS 32B-1B24

| Pitch P (mm)           | 50.8   |
|------------------------|--------|
| Pitch P (in)           | 2      |
| No. of teeth           | 24     |
| Pitch diameter<br>(mm) | 389.19 |
| Pitch diameter (in)    | 15.32  |
| Min. bore (mm)         | 30     |
| Min. bore (in)         | 1.18   |
| Max. bore (mm)         | 133    |
| Max. bore (in)         | 5.24   |
| Hub H (mm)             | 180    |
| Hub H (in)             | 7.09   |
| Hub L (mm)             | 90     |
| Hub L (in)             | 3.54   |
| Weight (kg)            | 35.33  |
| Weight (lbs)           | 77.89  |