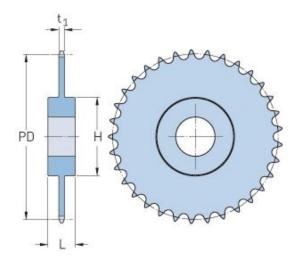

## PHS 28B-1C95

| 51. 1. 5 /             | 44.45   |
|------------------------|---------|
| Pitch P (mm)           | 44.45   |
| Pitch P (in)           | 1.75    |
| No. of teeth           | 95      |
| Pitch diameter<br>(mm) | 1344.39 |
| Pitch diameter (in)    | 52.93   |
| Min. bore (mm)         | 30      |
| Min. bore (in)         | 1.18    |
| Max. bore (mm)         | 137     |
| Max. bore (in)         | 5.39    |
| Hub H (mm)             | 180     |
| Hub H (in)             | 7.09    |
| Hub L (mm)             | 100     |
| Hub L (in)             | 3.94    |
| Weight (kg)            | 172.57  |
| Weight (lbs)           | 380.45  |
|                        |         |