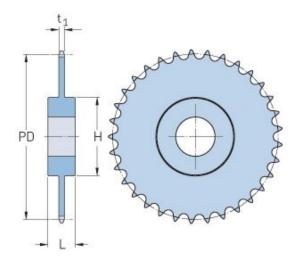

## PHS 28B-1C76

| Pitch P (mm)           | 44.45   |
|------------------------|---------|
| Pitch P (in)           | 1.75    |
| No. of teeth           | 76      |
| Pitch diameter<br>(mm) | 1075.62 |
| Pitch diameter (in)    | 42.35   |
| Min. bore (mm)         | 30      |
| Min. bore (in)         | 1.18    |
| Max. bore (mm)         | 137     |
| Max. bore (in)         | 5.39    |
| Hub H (mm)             | 180     |
| Hub H (in)             | 7.09    |
| Hub L (mm)             | 100     |
| Hub L (in)             | 3.94    |
| Weight (kg)            | 127.17  |
| Weight (lbs)           | 280.36  |
|                        |         |