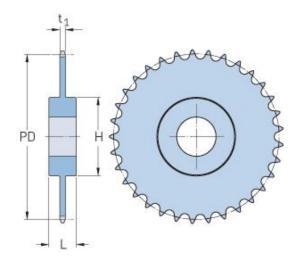

## PHS 28B-1C68

| Pitch P (mm)           | 44.45  |
|------------------------|--------|
| Pitch P (in)           | 1.75   |
| No. of teeth           | 68     |
| Pitch diameter<br>(mm) | 962.47 |
| Pitch diameter (in)    | 37.89  |
| Min. bore (mm)         | 30     |
| Min. bore (in)         | 1.18   |
| Max. bore (mm)         | 137    |
| Max. bore (in)         | 5.39   |
| Hub H (mm)             | 180    |
| Hub H (in)             | 7.09   |
| Hub L (mm)             | 100    |
| Hub L (in)             | 3.94   |
| Weight (kg)            | 108.05 |
| Weight (lbs)           | 238.21 |
|                        |        |