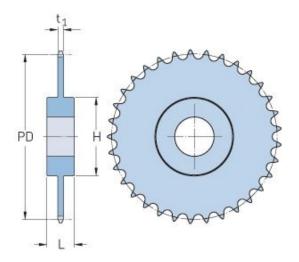

## PHS 28B-1C60

| D': 1 D /              | 44.45  |
|------------------------|--------|
| Pitch P (mm)           | 44.43  |
| Pitch P (in)           | 1.75   |
| No. of teeth           | 60     |
| Pitch diameter<br>(mm) | 849.32 |
| Pitch diameter (in)    | 33.44  |
| Min. bore (mm)         | 30     |
| Min. bore (in)         | 1.18   |
| Max. bore (mm)         | 134    |
| Max. bore (in)         | 5.28   |
| Hub H (mm)             | 180    |
| Hub H (in)             | 7.09   |
| Hub L (mm)             | 100    |
| Hub L (in)             | 3.94   |
| Weight (kg)            | 88.94  |
| Weight (lbs)           | 196.08 |
|                        |        |