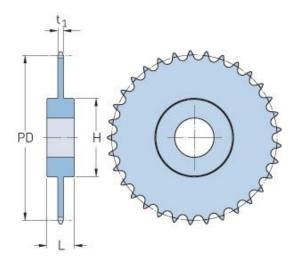

## PHS 28B-1C57

| Pitch P (mm)           | 44.45  |
|------------------------|--------|
| Pitch P (in)           | 1.75   |
| No. of teeth           | 57     |
| Pitch diameter<br>(mm) | 806.89 |
| Pitch diameter (in)    | 31.77  |
| Min. bore (mm)         | 30     |
| Min. bore (in)         | 1.18   |
| Max. bore (mm)         | 134    |
| Max. bore (in)         | 5.28   |
| Hub H (mm)             | 180    |
| Hub H (in)             | 7.09   |
| Hub L (mm)             | 100    |
| Hub L (in)             | 3.94   |
| Weight (kg)            | 81.77  |
| Weight (lbs)           | 180.27 |