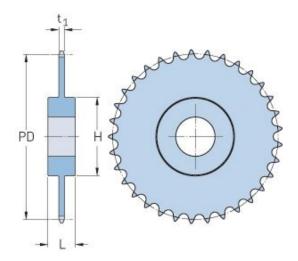

## PHS 28B-1C54

| ,                      | ,      |
|------------------------|--------|
| Pitch P (mm)           | 44.45  |
| Pitch P (in)           | 1.75   |
| No. of teeth           | 54     |
| Pitch diameter<br>(mm) | 764.47 |
| Pitch diameter (in)    | 30.1   |
| Min. bore (mm)         | 30     |
| Min. bore (in)         | 1.18   |
| Max. bore (mm)         | 134    |
| Max. bore (in)         | 5.28   |
| Hub H (mm)             | 180    |
| Hub H (in)             | 7.09   |
| Hub L (mm)             | 100    |
| Hub L (in)             | 3.94   |
| Weight (kg)            | 74.6   |
| Weight (lbs)           | 164.46 |
|                        |        |