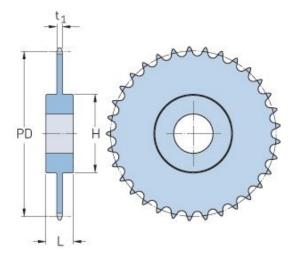

## PHS 28B-1C45

| Pitch P (mm)           | 44.45  |
|------------------------|--------|
| Pitch P (in)           | 1.75   |
| No. of teeth           | 45     |
| Pitch diameter<br>(mm) | 637.22 |
| Pitch diameter (in)    | 25.09  |
| Min. bore (mm)         | 30     |
| Min. bore (in)         | 1.18   |
| Max. bore (mm)         | 134    |
| Max. bore (in)         | 5.28   |
| Hub H (mm)             | 180    |
| Hub H (in)             | 7.09   |
| Hub L (mm)             | 90     |
| Hub L (in)             | 3.54   |
| Weight (kg)            | 60.55  |
| Weight (lbs)           | 133.49 |
|                        |        |