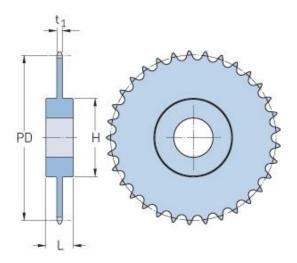

## PHS 28B-1C40

| ,                      |        |
|------------------------|--------|
| Pitch P (mm)           | 44.45  |
| Pitch P (in)           | 1.75   |
| No. of teeth           | 40     |
| Pitch diameter<br>(mm) | 566.54 |
| Pitch diameter (in)    | 22.3   |
| Min. bore (mm)         | 30     |
| Min. bore (in)         | 1.18   |
| Max. bore (mm)         | 134    |
| Max. bore (in)         | 5.28   |
| Hub H (mm)             | 180    |
| Hub H (in)             | 7.09   |
| Hub L (mm)             | 75     |
| Hub L (in)             | 2.95   |
| Weight (kg)            | 52.84  |
| Weight (lbs)           | 116.49 |
|                        |        |