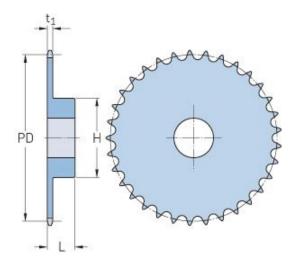

## PHS 28B-1B24

| Pitch P (mm)           | 44.45  |
|------------------------|--------|
| Pitch P (in)           | 1.75   |
| No. of teeth           | 24     |
| Pitch diameter<br>(mm) | 340.54 |
| Pitch diameter (in)    | 13.41  |
| Min. bore (mm)         | 30     |
| Min. bore (in)         | 1.18   |
| Max. bore (mm)         | 108    |
| Max. bore (in)         | 4.25   |
| Hub H (mm)             | 160    |
| Hub H (in)             | 6.3    |
| Hub L (mm)             | 75     |
| Hub L (in)             | 2.95   |
| Weight (kg)            | 21.84  |
| Weight (lbs)           | 48.15  |