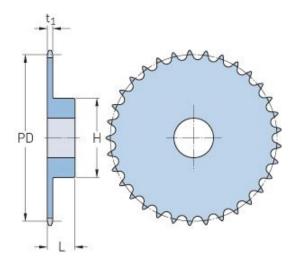

## PHS 28B-1B22

| Pitch P (mm)           | 44.45  |
|------------------------|--------|
| Pitch P (in)           | 1.75   |
| No. of teeth           | 22     |
| Pitch diameter<br>(mm) | 312.34 |
| Pitch diameter (in)    | 12.3   |
| Min. bore (mm)         | 30     |
| Min. bore (in)         | 1.18   |
| Max. bore (mm)         | 108    |
| Max. bore (in)         | 4.25   |
| Hub H (mm)             | 160    |
| Hub H (in)             | 6.3    |
| Hub L (mm)             | 75     |
| Hub L (in)             | 2.95   |
| Weight (kg)            | 19.11  |
| Weight (lbs)           | 42.13  |