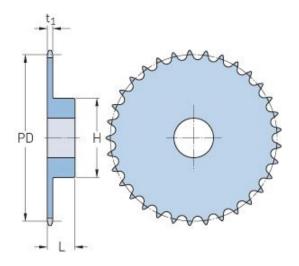

## PHS 28B-1B15

| Pitch P (mm)           | 44.45  |
|------------------------|--------|
| Pitch P (in)           | 1.75   |
| No. of teeth           | 15     |
| Pitch diameter<br>(mm) | 213.79 |
| Pitch diameter (in)    | 8.42   |
| Min. bore (mm)         | 25     |
| Min. bore (in)         | 0.98   |
| Max. bore (mm)         | 108    |
| Max. bore (in)         | 4.25   |
| Hub H (mm)             | 125    |
| Hub H (in)             | 4.92   |
| Hub L (mm)             | 70     |
| Hub L (in)             | 2.76   |
| Weight (kg)            | 11.4   |
| Weight (lbs)           | 25.13  |