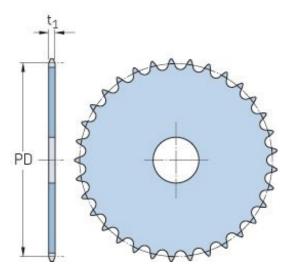

## PHS 24B-1A24

|                        | <b>^</b> |
|------------------------|----------|
| Pitch P (mm)           | 38.1     |
| Pitch P (in)           | 1.5      |
| No. of teeth           | 24       |
| Pitch diameter<br>(mm) | 291.9    |
| Pitch diameter (in)    | 11.49    |
| Min. bore (mm)         | -        |
| Min. bore (in)         | -        |
| Max. bore (mm)         | -        |
| Max. bore (in)         | -        |
| Hub H (mm)             | -        |
| Hub H (in)             | -        |
| Hub L (mm)             | -        |
| Hub L (in)             | -        |
| Weight (kg)            | 11.35    |
| Weight (lbs)           | 25.02    |
|                        |          |