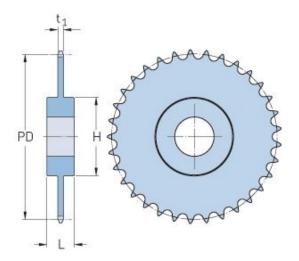

## PHS 24B-1C96

| Pitch P (mm)           | 38.1   |
|------------------------|--------|
| Pitch P (in)           | 1.5    |
| No. of teeth           | 96     |
| Pitch diameter<br>(mm) | 921.96 |
| ļ\(\frac{1}{2}\)       | 36.3   |
| Pitch diameter (in)    | 30.3   |
| Min. bore (mm)         | 30     |
| Min. bore (in)         | 1.18   |
| Max. bore (mm)         | 133    |
| Max. bore (in)         | 5.24   |
| Hub H (mm)             | 160    |
| Hub H (in)             | 6.3    |
| Hub L (mm)             | 100    |
| Hub L (in)             | 3.94   |
| Weight (kg)            | 220.2  |
| Weight (lbs)           | 485.46 |
|                        |        |