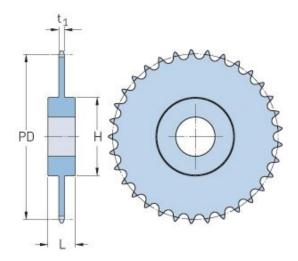

## PHS 24B-1C95

| Pitch P (mm)        | 38.1   |
|---------------------|--------|
| Pitch P (in)        | 1.5    |
| No. of teeth        | 95     |
| Pitch diameter      | 921.96 |
| (mm)                |        |
| Pitch diameter (in) | 36.3   |
| Min. bore (mm)      | 30     |
| Min. bore (in)      | 1.18   |
| Max. bore (mm)      | 133    |
| Max. bore (in)      | 5.24   |
| Hub H (mm)          | 160    |
| Hub H (in)          | 6.3    |
| Hub L (mm)          | 100    |
| Hub L (in)          | 3.94   |
| Weight (kg)         | 215.67 |
| Weight (lbs)        | 475.47 |
|                     |        |