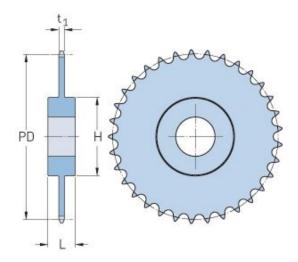

## PHS 24B-1C76

| Pitch P (mm)           | 38.1   |
|------------------------|--------|
| Pitch P (in)           | 1.5    |
| No. of teeth           | 76     |
| Pitch diameter<br>(mm) | 921.96 |
| Pitch diameter (in)    | 36.3   |
| Min. bore (mm)         | 30     |
| Min. bore (in)         | 1.18   |
| Max. bore (mm)         | 133    |
| Max. bore (in)         | 5.24   |
| Hub H (mm)             | 160    |
| Hub H (in)             | 6.3    |
| Hub L (mm)             | 100    |
| Hub L (in)             | 3.94   |
| Weight (kg)            | 129.62 |
| Weight (lbs)           | 285.76 |
|                        |        |