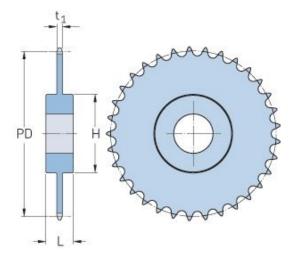

## PHS 24B-1C72

| Pitch P (mm)           | 38.1   |
|------------------------|--------|
| Pitch P (in)           | 1.5    |
| No. of teeth           | 72     |
| Pitch diameter<br>(mm) | 873.43 |
| Pitch diameter (in)    | 34.39  |
| Min. bore (mm)         | 30     |
| Min. bore (in)         | 1.18   |
| Max. bore (mm)         | 133    |
| Max. bore (in)         | 5.24   |
| Hub H (mm)             | 160    |
| Hub H (in)             | 6.3    |
| Hub L (mm)             | 100    |
| Hub L (in)             | 3.94   |
| Weight (kg)            | 111.51 |
| Weight (lbs)           | 245.84 |
|                        |        |