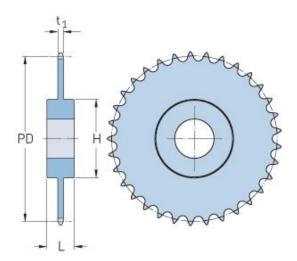

## PHS 24B-1C68

| Pitch P (mm)           | 38.1   |
|------------------------|--------|
| Pitch P (in)           | 1.5    |
| No. of teeth           | 68     |
| Pitch diameter<br>(mm) | 824.97 |
| Pitch diameter (in)    | 32.48  |
| Min. bore (mm)         | 30     |
| Min. bore (in)         | 1.18   |
| Max. bore (mm)         | 133    |
| Max. bore (in)         | 5.24   |
| Hub H (mm)             | 160    |
| Hub H (in)             | 6.3    |
| Hub L (mm)             | 100    |
| Hub L (in)             | 3.94   |
| Weight (kg)            | 93.39  |
| Weight (lbs)           | 205.89 |