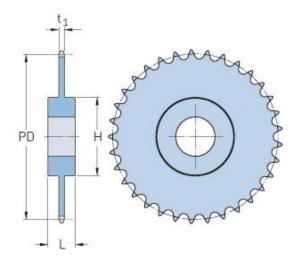

## PHS 24B-1C60

| Pitch P (mm)           | 38.1   |
|------------------------|--------|
| Pitch P (in)           | 1.5    |
| No. of teeth           | 60     |
| Pitch diameter<br>(mm) | 727.99 |
| Pitch diameter (in)    | 28.66  |
| Min. bore (mm)         | 30     |
| Min. bore (in)         | 1.18   |
| Max. bore (mm)         | 133    |
| Max. bore (in)         | 5.24   |
| Hub H (mm)             | 160    |
| Hub H (in)             | 6.3    |
| Hub L (mm)             | 100    |
| Hub L (in)             | 3.94   |
| Weight (kg)            | 80.05  |
| Weight (lbs)           | 176.48 |
|                        |        |