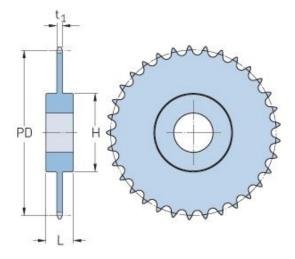

## PHS 24B-1C57

| Pitch P (mm)           | 38.1   |
|------------------------|--------|
| Pitch P (in)           | 1.5    |
| No. of teeth           | 57     |
| Pitch diameter<br>(mm) | 691.62 |
| Pitch diameter (in)    | 27.23  |
| Min. bore (mm)         | 30     |
| Min. bore (in)         | 1.18   |
| Max. bore (mm)         | 133    |
| Max. bore (in)         | 5.24   |
| Hub H (mm)             | 160    |
| Hub H (in)             | 6.3    |
| Hub L (mm)             | 100    |
| Hub L (in)             | 3.94   |
| Weight (kg)            | 76.05  |
| Weight (lbs)           | 167.66 |
|                        |        |