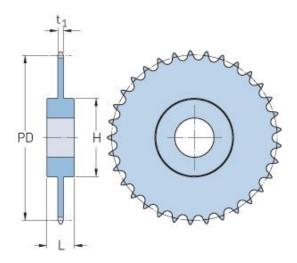

## PHS 24B-1C54

| Pitch P (mm)           | 38.1   |
|------------------------|--------|
| Pitch P (in)           | 1.5    |
| No. of teeth           | 54     |
| Pitch diameter<br>(mm) | 655.26 |
| Pitch diameter (in)    | 25.8   |
| Min. bore (mm)         | 30     |
| Min. bore (in)         | 1.18   |
| Max. bore (mm)         | 102    |
| Max. bore (in)         | 4.02   |
| Hub H (mm)             | 160    |
| Hub H (in)             | 6.3    |
| Hub L (mm)             | 100    |
| Hub L (in)             | 3.94   |
| Weight (kg)            | 69.84  |
| Weight (lbs)           | 153.97 |
|                        |        |