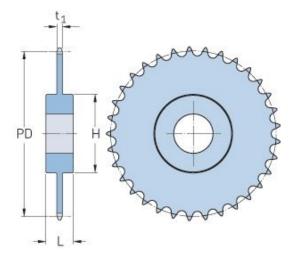

## PHS 24B-1C50

| Pitch P (mm)           | 38.1   |
|------------------------|--------|
| Pitch P (in)           | 1.5    |
| No. of teeth           | 50     |
| Pitch diameter<br>(mm) | 606.78 |
| Pitch diameter (in)    | 23.89  |
| Min. bore (mm)         | 30     |
| Min. bore (in)         | 1.18   |
| Max. bore (mm)         | 102    |
| Max. bore (in)         | 4.02   |
| Hub H (mm)             | 160    |
| Hub H (in)             | 6.3    |
| Hub L (mm)             | 90     |
| Hub L (in)             | 3.54   |
| Weight (kg)            | 61.57  |
| Weight (lbs)           | 135.74 |
|                        |        |