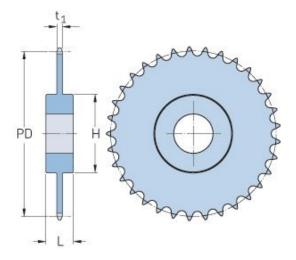

## PHS 24B-1C48

| Pitch P (mm)           | 38.1   |
|------------------------|--------|
| Pitch P (in)           | 1.5    |
| No. of teeth           | 48     |
| Pitch diameter<br>(mm) | 482.54 |
| Pitch diameter (in)    | 19     |
| Min. bore (mm)         | 30     |
| Min. bore (in)         | 1.18   |
| Max. bore (mm)         | 102    |
| Max. bore (in)         | 4.02   |
| Hub H (mm)             | 160    |
| Hub H (in)             | 6.3    |
| Hub L (mm)             | 90     |
| Hub L (in)             | 3.54   |
| Weight (kg)            | 57.43  |
| Weight (lbs)           | 126.61 |
|                        |        |