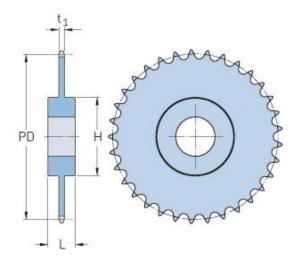

## PHS 24B-1C45

| ,                      | ,      |
|------------------------|--------|
| Pitch P (mm)           | 38.1   |
| Pitch P (in)           | 1.5    |
| No. of teeth           | 45     |
| Pitch diameter<br>(mm) | 546.19 |
| Pitch diameter (in)    | 21.5   |
| Min. bore (mm)         | 30     |
| Min. bore (in)         | 1.18   |
| Max. bore (mm)         | 102    |
| Max. bore (in)         | 4.02   |
| Hub H (mm)             | 160    |
| Hub H (in)             | 6.3    |
| Hub L (mm)             | 90     |
| Hub L (in)             | 3.54   |
| Weight (kg)            | 50.71  |
| Weight (lbs)           | 111.8  |
|                        |        |