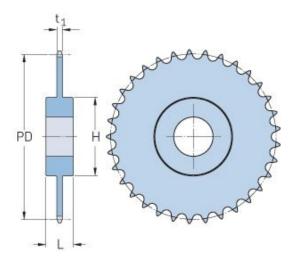

## PHS 24B-1C42

| Pitch P (mm)           | 38.1   |
|------------------------|--------|
| Pitch P (in)           | 1.5    |
| No. of teeth           | 42     |
| Pitch diameter<br>(mm) | 509.83 |
| Pitch diameter (in)    | 20.07  |
| Min. bore (mm)         | 30     |
| Min. bore (in)         | 1.18   |
| Max. bore (mm)         | 102    |
| Max. bore (in)         | 4.02   |
| Hub H (mm)             | 160    |
| Hub H (in)             | 6.3    |
| Hub L (mm)             | 90     |
| Hub L (in)             | 3.54   |
| Weight (kg)            | 45.31  |
| Weight (lbs)           | 99.89  |
|                        |        |