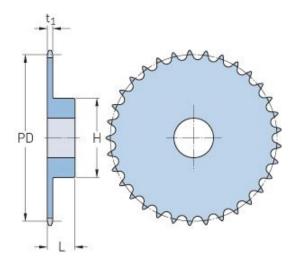

## PHS 24B-1B26

| Pitch P (mm)           | 38.1   |
|------------------------|--------|
| Pitch P (in)           | 1.5    |
| No. of teeth           | 26     |
| Pitch diameter<br>(mm) | 316.09 |
| Pitch diameter (in)    | 12.44  |
| Min. bore (mm)         | 30     |
| Min. bore (in)         | 1.18   |
| Max. bore (mm)         | 102    |
| Max. bore (in)         | 4.02   |
| Hub H (mm)             | 150    |
| Hub H (in)             | 5.91   |
| Hub L (mm)             | 40     |
| Hub L (in)             | 1.57   |
| Weight (kg)            | 19.43  |
| Weight (lbs)           | 42.84  |