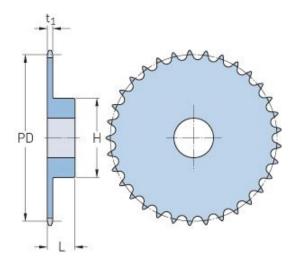

## PHS 24B-1B21

| Pitch P (mm)           | 38.1   |
|------------------------|--------|
| Pitch P (in)           | 1.5    |
| No. of teeth           | 21     |
| Pitch diameter<br>(mm) | 255.63 |
| Pitch diameter (in)    | 10.06  |
| Min. bore (mm)         | 25     |
| Min. bore (in)         | 0.98   |
| Max. bore (mm)         | 92     |
| Max. bore (in)         | 3.62   |
| Hub H (mm)             | 150    |
| Hub H (in)             | 5.91   |
| Hub L (mm)             | 60     |
| Hub L (in)             | 2.36   |
| Weight (kg)            | 13.38  |
| Weight (lbs)           | 29.5   |