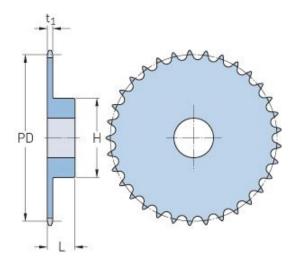

## PHS 24B-1B16

| Pitch P (mm)           | 38.1   |
|------------------------|--------|
| Pitch P (in)           | 1.5    |
| No. of teeth           | 16     |
| Pitch diameter<br>(mm) | 195.29 |
| Pitch diameter (in)    | 7.69   |
| Min. bore (mm)         | 25     |
| Min. bore (in)         | 0.98   |
| Max. bore (mm)         | 92     |
| Max. bore (in)         | 3.62   |
| Hub H (mm)             | 136    |
| Hub H (in)             | 5.35   |
| Hub L (mm)             | 55     |
| Hub L (in)             | 2.17   |
| Weight (kg)            | 9.08   |
| Weight (lbs)           | 20.02  |