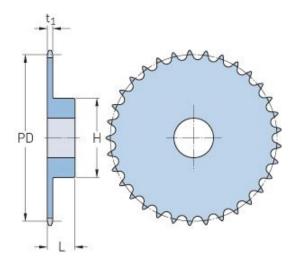

## PHS 24B-1B13

| Pitch P (mm)           | 38.1  |
|------------------------|-------|
| Pitch P (in)           | 1.5   |
| No. of teeth           | 13    |
| Pitch diameter<br>(mm) | 159.2 |
| Pitch diameter (in)    | 6.27  |
| Min. bore (mm)         | 25    |
| Min. bore (in)         | 0.98  |
| Max. bore (mm)         | 76    |
| Max. bore (in)         | 2.99  |
| Hub H (mm)             | 114   |
| Hub H (in)             | 4.49  |
| Hub L (mm)             | 50    |
| Hub L (in)             | 1.97  |
| Weight (kg)            | 5.91  |
| Weight (lbs)           | 13.03 |