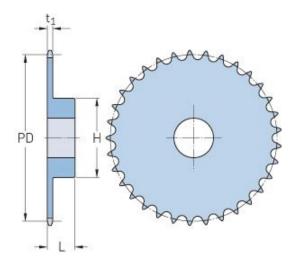

## PHS 24B-1B9

| Pitch P (mm)           | 38.1  |
|------------------------|-------|
| Pitch P (in)           | 1.5   |
| No. of teeth           | 9     |
| Pitch diameter<br>(mm) | 111.4 |
| Pitch diameter (in)    | 4.39  |
| Min. bore (mm)         | 20    |
| Min. bore (in)         | 0.79  |
| Max. bore (mm)         | 45    |
| Max. bore (in)         | 1.77  |
| Hub H (mm)             | 70    |
| Hub H (in)             | 2.76  |
| Hub L (mm)             | 45    |
| Hub L (in)             | 1.77  |
| Weight (kg)            | 2.02  |
| Weight (lbs)           | 4.45  |