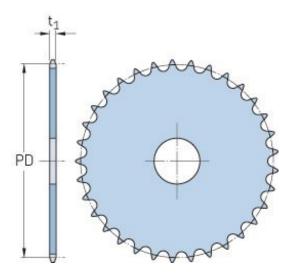

## PHS 20B-1A55

| Pitch P (mm)        | 31.75  |
|---------------------|--------|
| Pitch P (in)        | 1.25   |
| No. of teeth        | 55     |
| Pitch diameter      | 556.15 |
| (mm)                |        |
| Pitch diameter (in) | 21.9   |
| Min. bore (mm)      | -      |
| Min. bore (in)      | -      |
| Max. bore (mm)      | -      |
| Max. bore (in)      | -      |
| Hub H (mm)          | -      |
| Hub H (in)          | -      |
| Hub L (mm)          | -      |
| Hub L (in)          | -      |
| Weight (kg)         | 30.12  |
| Weight (lbs)        | 66.4   |
|                     |        |